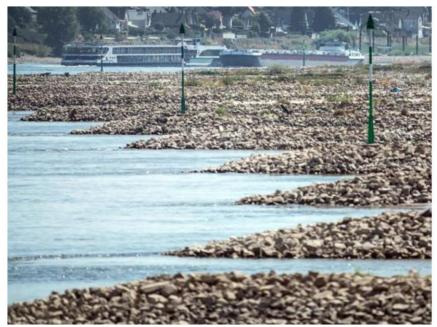

### Wichtige Wasserstraße

# Dürre und Trockenheit am Rhein: Wie sich Firmen nun auf Niedrigwasser vorbereiten

Schiffe fahren an trocken gefallenen Buhnen am Rhein bei Worringen vorbei.

dpa/Federico Gambarin

Dienstag, 18.06.2019, 15:09

Der Rhein ist einer der wichtigsten Transportwege Deutschlands. Sinkt sein Wasserspiegel stark, gerät die Produktion in vielen Fabriken ins Stocken. Im vergangenen Jahr war die Lage besonders