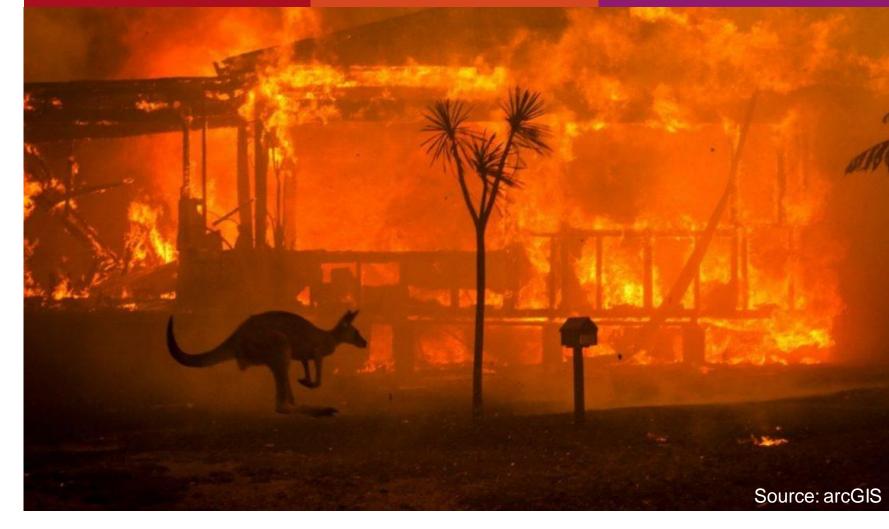

# **Sad German People**

Ingo Stadler

# 1. FC KÖLN SPORT KÖLN DÜSSELDORF BONN EROTIK ARENA **German Summer 2018** +++ BREAKING +++ Trauer um Kölner Legende Otto Flimm tot – seinen Schnaps kennt jeder RP ONLINE NRW POLITIK SPORT PANORAMA KULTUR WIRTSCHAFT DIGITAL LEBEN ≡MENÜ Q e Köln weiter gesunken Nur 70 Zentimeter: man jetzt durch den Rhein laufen? Drohnen-Video Ein Kommentar 22.10.18, 09:19 Uhr Daniela Hündgen Luftaufnahmen zeigen das Ausmaß der Dürre am Rhein f FACEBOOK TWITTER ✓ MESSENGER 19. Oktober 2018 um 13:14 Uhr | Lesedauer: Eine Minute edrigwasser 2018 am Rhein: so tief sinkt der Pegel in Emmerich und Duisburg HOME NEWS 1. FC KÖLN SPORT KÖLN Niedrigwasser Geht der Rhein den Bach runter? Von Von KRISTIN SCHMIDT 0 29.09.09, 18:08 Uhr **✓ MESSENGER** F FACEBOOK **▼** TWITTER

### Weather or Climate?

- Climate researchers have been blaming the unusual warming of the Arctic for the unusual weather in the northern hemisphere for a few years now.
- The region around the North Pole heats up faster than the rest of the planet, about twice as much as the mid-latitudes.
- The asymmetric warming of the northern hemisphere now leads to the weather phenomenon that brought e.g. Germany these eternal summers
- Because the lower temperature gradient between the pole and the tropics deprives the jet stream of its energy
- As a result, the high and low pressure areas do not get out of place and the weather becomes extreme stable.